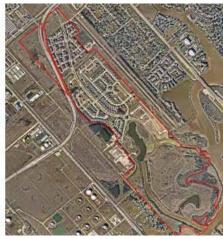

### Discovery™

Discovery<sup>™</sup> is a state-of-the-art investigative process developed exclusively by LJA to quickly assess constraints and assets associated with tracts of land. We provide our clients with the vital information to allow for a quick decision and determination if a property may fit their needs and is suitable for development.