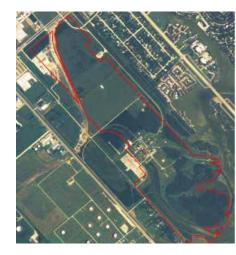

### Discovery™

Discovery<sup>™</sup> is a state-of-the-art investigative process developed exclusively by LJA to quickly assess constraints and assets associated with tracts of land. We provide our clients with the vital information to allow for a quick decision and determination if a property may fit their needs and is suitable for development.